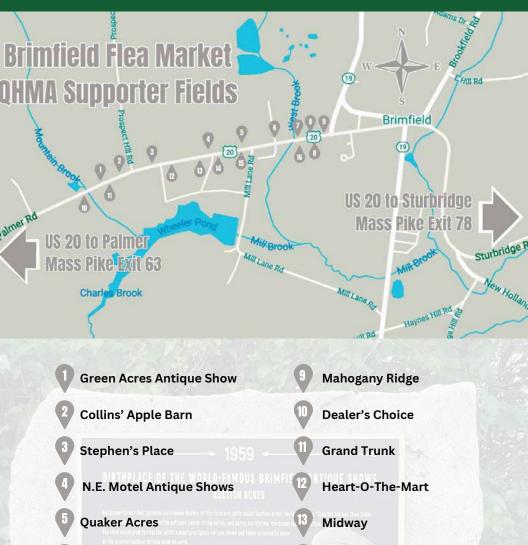

## Brimfield's World Famous Flea Markets

Launched in 1959 via a grassroots effort across New England by local auctioneer, Gordon Reid and his wife, Madelyn to create the "greatest outdoor antique show under the sun", the Brimfield Flea Markets have not only become America's Oldest Outdoor Antique Flea Market, but also world renown attracting collectors, vendors and visitors both near and far for generations.

Today, thousands descend upon Brimfield three times a year in search for treasures across multiple fields and markets.

2024: May 14-19, July 9-14, Sept 3-8 2025: May 13-18, July 8-13, Sept 2-7

## **QHMA MEMBERS:**

Brimfield Auction Acres
35 Main St
brimfieldauctionacres.com

**Brimfield Show Promoters' Association** brimfieldantiquefleamarket.com

Central Park Antique Shows
25 Palmer Rd
(413) 596-9257
brimfieldcentralpark.com

New England Motel & Antiques Market 30 Palmer Rd (508) 347-2179

antiques-brimfield.com

Quaker Acres 20 Palmer Rd (413) 245-6185 Find us on FACEBOOK

## Brimfield's World Famous Flea Markets

May's Antique Market

**Shelton Antique Shows** 

Sturtevant's

Central Park

Hertan's Field

**Brimfield Auction Acres** 